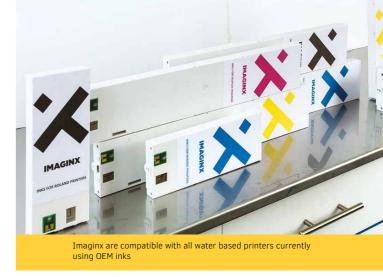

## Wide format water based inks

We have solutions available for a range of printers:

Agfa, Epson Hewlett Packard, Océ, Mimaki,

Mutoh and Roland.

All inks are supplied in OEM equivalent packaging including matching chips for easy plug and print installation without a need for a technician, so no printer down-time.

Imaginx are designed to be used with no need to flush or spend costly time re profiling.

You can use directly on top of the OEM ink and replace cartridges individually or replace the complete set of Imaginx inks.

Our inks are designed for an easy change over for users of original large format water based digital printers.

**Packaging:** We offer compatible cartridges. Also available in bulk. More information available on request.